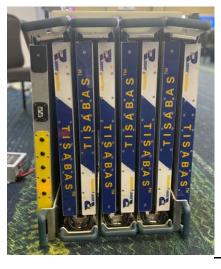

## **RAMPER TISABAS CONVEYOR BELT**

## TISABAS folded:

Length: 609mm Width: 533mm Height: 813mm