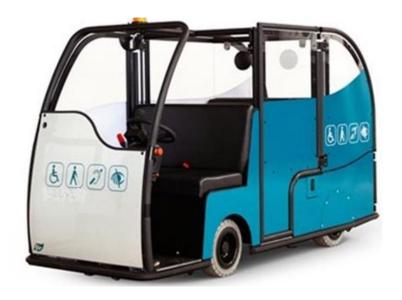

# **BRADSHAW AV6**

## Layout & Dimensions:

Length: 2915mm

Width: 1090mm Height: 1700mm Service Weight: 910kgs Turning Radius: 3310mm