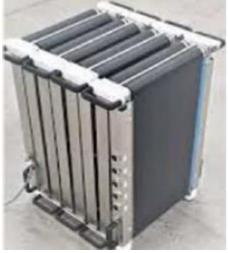

## **RAMPER TISABAS CONVEYOR BELT**

## TISABAS folded:

Length: 609mm Width: 533mm Height: 813mm