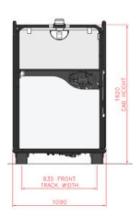

# **BRADSHAW AV6**

## Layout & Dimensions:

Length: 2915mm

Width: 1090mm Height: 1700mm Service Weight: 910kgs Turning Radius: 3310mm