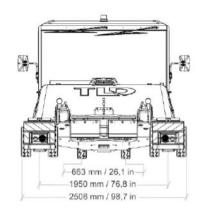

# TLD ETBL TPX-100-E-Mk3

### **Layout & Dimensions:**

Length:6753mmWidth:2506mmHeight:2167mmWeight:6954kgs

Ground Clearance : 97mm
Turning Radius : 7933mm
Charger Capacity : 15KW