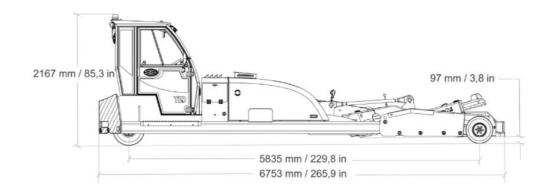

# TLD ETBL TPX-100-E-Mk3

### **Layout & Dimensions:**

Length:6753mmWidth:2506mmHeight:2167mmWeight:6954kgs

Ground Clearance : 97mm
Turning Radius : 7933mm
Charger Capacity : 15KW