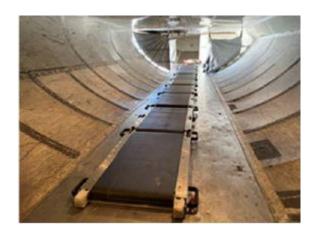

## **RAMPER TISABAS CONVEYOR BELT**

# TISABAS unfolded (Flat): Length: 6100mm Width: 609mm Height: 76mm

Weight: 102kgs