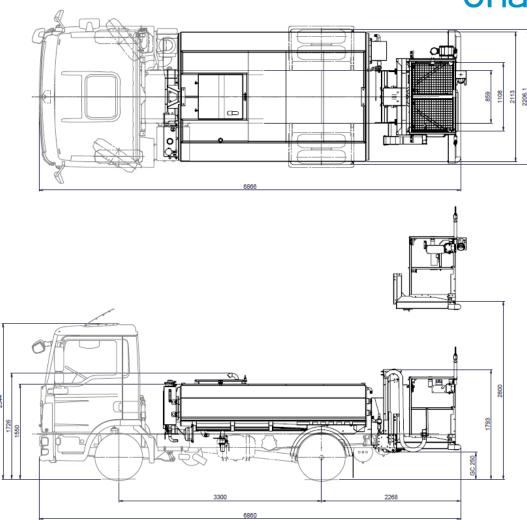

# **VESTERGAARD WSU ZWS**

## **Layout & Dimensions:**

Length:6860mmWidth:2210mmHeight:2544mmWeight:5200kgs