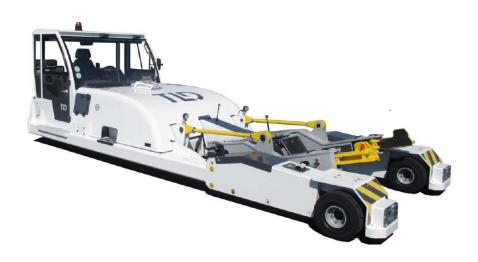

# TLD ETBL TPX-100-E-Mk3

### **Layout & Dimensions:**

Length:6753mmWidth:2506mmHeight:2167mmWeight:6954kgs

Ground Clearance : 97mm
Turning Radius : 7933mm
Charger Capacity : 15KW