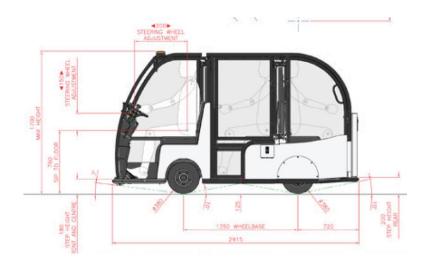

# **BRADSHAW AV6**

## Layout & Dimensions:

Length: 2915mm

Width: 1090mm Height: 1700mm Service Weight: 910kgs Turning Radius: 3310mm